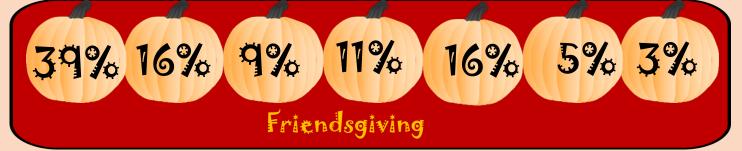

## Holidays 2020: Thanksgiving vs Friendsgiving

Data Collected Using Netbase Soci **Media Analytics Platform** 

Widmar & Bir (2020)

**Thanksgiving** 

Wed Tue Thur Fri Sat Mon Sun % of posts for each day of the week<sup>1</sup>

- 1 Thanksgiving & #Thanksgiving mentions over the time period studied totaled 4,786,526.
- 2 Friendsgiving & #Friendsgiving mentions over the time period studied totaled 32,706.